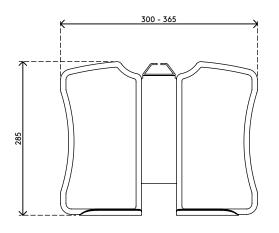

- VESA MIS-D 100 x 100 mm compatible
- Weight capacity max. 12 kg per notebook
- A sturdy holder which supports virtually every notebook
- Width adjustable platform: 300 365 mm
- Platform depth of 285 mm
- Fitted with a cable management clip
- Fitted with a non-slip surface
- To be mounted on a monitor arm (not included)