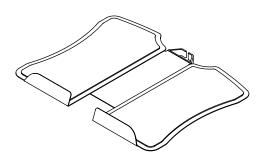

## Viewmate notebook holder - option 972

The Viewmate notebook holder provides solid support to notebooks of almost every shape, size or weight. It frees up valuable desk space and positions a notebook at eye level or aligns it with a secondary display.

- VESA MIS-D 100 x 100 mm compatible
- Weight capacity max. 12 kg per notebook
- A sturdy holder which supports virtually every notebook
- Width adjustable platform: 300 365 mm
- Platform depth of 285 mm
- Fitted with a cable management clip
- Fitted with a non-slip surface
- To be mounted on a monitor arm (not included)