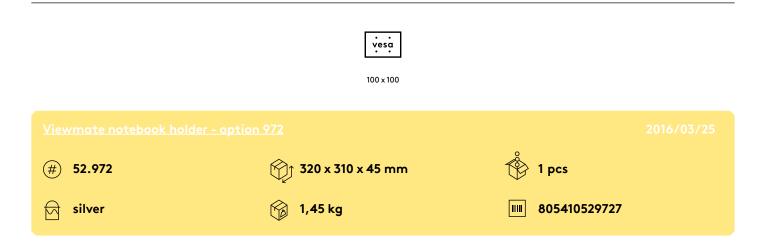

## 52.972

## Viewmate notebook holder - option 972

The Viewmate notebook holder provides solid support to notebooks of almost every shape, size or weight. It frees up valuable desk space and positions a notebook at eye level or aligns it with a secondary display.

- VESA MIS-D 100 x 100 mm compatible
- Weight capacity max. 12 kg per notebook
- A sturdy holder which supports virtually every notebook
- Width adjustable platform: 300 365 mm
- Platform depth of 285 mm
- Fitted with a cable management clip
- Fitted with a non-slip surface
- To be mounted on a monitor arm (not included)