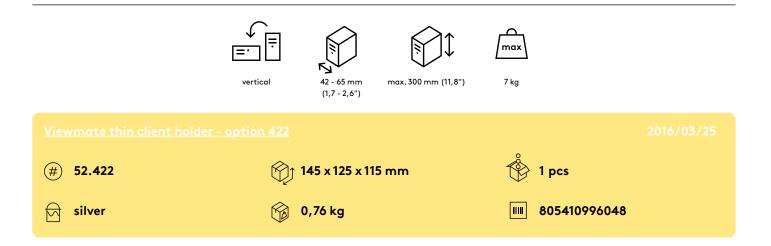

## 52.422

## Viewmate thin client holder - option 422

The Viewmate thin client holder adds functionality to monitor arms, workstations and toolbars. It's mounted on any pole in the Viewmate range and has clamp-lever height adjustment, so your thin client is always within reach.

- Suitable for all Viewmate monitor arms, workstations and toolbars
- Easy to adjust in height using a clamp lever
- Max. weight capacity of 7 kg
- Fits devices with a thickness of 42 65 mm and max. height of 300 mm
- Clamps a thin client with a non-slip foam surface for snug mounting