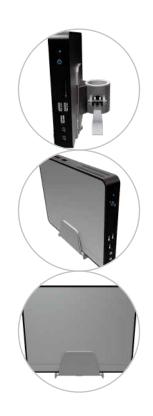

## Viewmate thin client holder - option 422

The Viewmate thin client holder adds functionality to monitor arms, workstations and toolbars. It's mounted on any pole in the Viewmate range and has clamp-lever height adjustment, so your thin client is always within reach.

- Suitable for all Viewmate monitor arms, workstations and toolbars
- Easy to adjust in height using a clamp lever
- Max. weight capacity of 7 kg
- Fits devices with a thickness of 42 65 mm and max. height of 300 mm
- Clamps a thin client with a non-slip foam surface for snug mounting