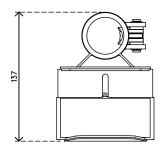

## Viewmate thin client holder - option 422

The Viewmate thin client holder adds functionality to monitor arms, workstations and toolbars. It's mounted on any pole in the Viewmate range and has clamp-lever height adjustment, so your thin client is always within reach.

- Suitable for all Viewmate monitor arms, workstations and toolbars
- Easy to adjust in height using a clamp lever
- Max. weight capacity of 7 kg
- Fits devices with a thickness of 42 65 mm and max. height of 300 mm
- Clamps a thin client with a non-slip foam surface for snug mounting