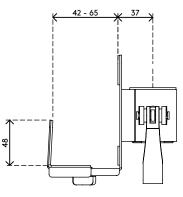

## Viewmate thin client holder - option 422

The Viewmate thin client holder adds functionality to monitor arms, workstations and toolbars. It's mounted on any pole in the Viewmate range and has clamp-lever height adjustment, so your thin client is always within reach.

- Suitable for all Viewmate monitor arms, workstations and toolbars
- Easy to adjust in height using a clamp lever
- Max. weight capacity of 7 kg
- Fits devices with a thickness of 42 65 mm and max. height of 300 mm
- Clamps a thin client with a non-slip foam surface for snug mounting