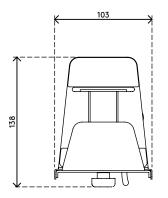

## Viewmate thin client holder - option 422

The Viewmate thin client holder adds functionality to monitor arms, workstations and toolbars. It's mounted on any pole in the Viewmate range and has clamp-lever height adjustment, so your thin client is always within reach.

- Suitable for all Viewmate monitor arms, workstations and toolbars
- Easy to adjust in height using a clamp lever
- Max. weight capacity of 7 kg
- Fits devices with a thickness of 42 65 mm and max. height of 300 mm
- Clamps a thin client with a non-slip foam surface for snug mounting