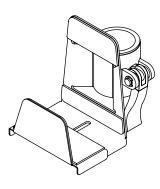

## Viewmate thin client holder - option 422

The Viewmate thin client holder adds functionality to monitor arms, workstations and toolbars. It's mounted on any pole in the Viewmate range and has clamp-lever height adjustment, so your thin client is always within reach.

- Suitable for all Viewmate monitor arms, workstations and toolbars
- Easy to adjust in height using a clamp lever
- Max. weight capacity of 7 kg
- Fits devices with a thickness of 42 65 mm and max. height of 300 mm
- Clamps a thin client with a non-slip foam surface for snug mounting