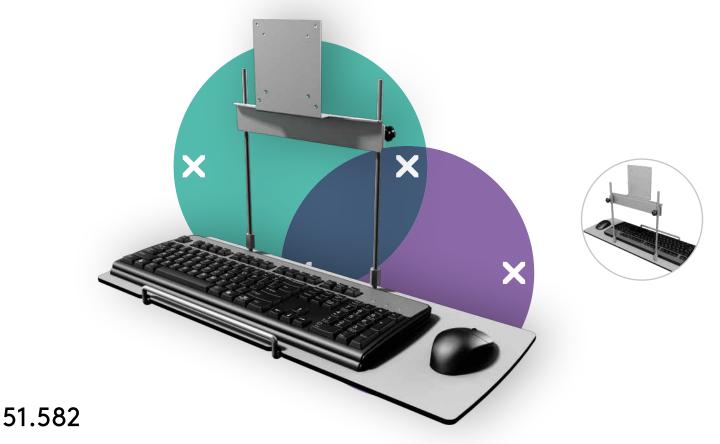

## Viewmate keyboard & mouse platform - option 582

This product creates a floating work platform which can be mounted between monitor and monitor arm. Ideal for wall-mounted monitor arms and workplaces with a clean desk policy.

- Height adjustment range of 230 mm
- VESA MIS-D 75 x 75/100 x 100 mm compatible
- Ideal for compact information entry stations
- Creates a platform for using both input devices
- Saves valuable desk space
- Assists a clean desk policy
- Fitted between VESA mounts of monitor arm and monitor

## viewmate

75 x 75/100 x 100

1,5 kg

Viewmate keyboard & mouse platform - option 582

51.582

625 x 320 x 130 mm

1 pcs

silver