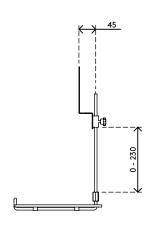

## Viewmate keyboard & mouse platform - option 582

This product creates a floating work platform which can be mounted between monitor and monitor arm. Ideal for wall-mounted monitor arms and workplaces with a clean desk policy.

- Height adjustment range of 230 mm
- VESA MIS-D 75 x 75/100 x 100 mm compatible
- Ideal for compact information entry stations
- Creates a platform for using both input devices
- Saves valuable desk space
- Assists a clean desk policy
- Fitted between VESA mounts of monitor arm and monitor