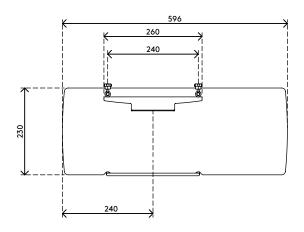

- Height adjustment range of 230 mm
- VESA MIS-D 75 x 75/100 x 100 mm compatible
- Ideal for compact information entry stations
- Creates a platform for using both input devices
- Saves valuable desk space
- Assists a clean desk policy
- Fitted between VESA mounts of monitor arm and monitor

## viewmate

75 x 75/100 x 100

1,5 kg

Viewmate keyboard & mouse platform - option 582

51.582

625 x 320 x 130 mm

1 pcs

silver