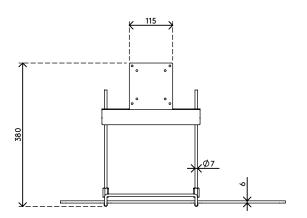

- Height adjustment range of 230 mm
- VESA MIS-D 75 x 75/100 x 100 mm compatible
- Ideal for compact information entry stations
- Creates a platform for using both input devices
- Saves valuable desk space
- Assists a clean desk policy
- Fitted between VESA mounts of monitor arm and monitor

## viewmate

75 x 75/100 x 100

1,5 kg

Viewmate keyboard & mouse platform - option 582

51.582

625 x 320 x 130 mm

1 pcs

silver