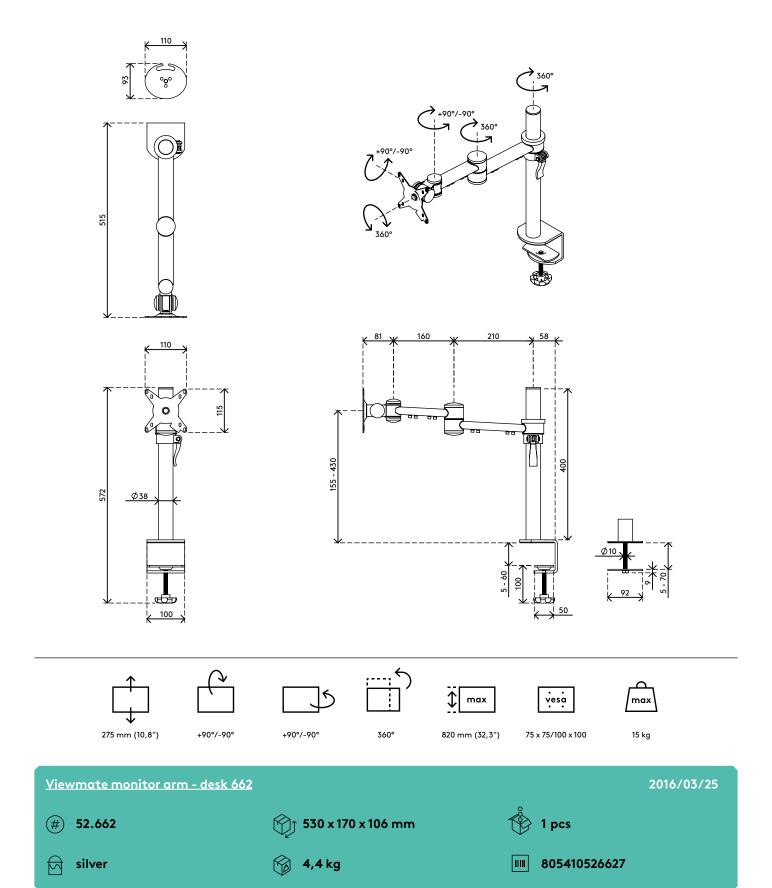

## Viewmate monitor arm - desk 662

This Viewmate monitor arm is suitable for every user due to its many adjustment capabilities. A monitor can tilt, swivel, rotate and adjust in height and depth. Easily set the height of your monitor with the clamp lever. An ergonomic design that is robust, cost-effective and easy to use.

- Static height adjustment range of 275 mm
- Independent depth adjustment

52.662

- Fitted with cable clips to guide cables tidily
- Main components made of steel
- VESA MIS-D 75 x 75/100 x 100 mm compatible
- Rotate 360°, tilt +90°/-90°, swivel +360°
- Weight capacity max. 15 kg per monitor
- Comes with a desk clamp mount and bolt-through desk mount
- Suitable for a desktop thickness of 5 up to 60 (clamp) or 70 mm (bolt through)
- Monitor size limit: height 820 mm
- Easy to adjust in height using a clamp lever