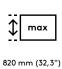

- Height adjustment range of 609 mm (23,9")
- VESA MIS-D 75 x 75/100 x 100 mm compatible
- Monitor: tilt +90°/-90°, swivel +90°/-90°, rotate 360°
- Arm: swivel 360°
- Weight capacity max. 8 kg (17,6 lb) per monitor
- Suitable for a desktop thickness of 5 up to 40 mm
  (0,2" 1,6") (clamp) or 50 mm (2,0") (bolt through)
- Monitor size limit: height 820 mm (32,3")
- Fitted with cable covers and cable loop ties to guide cables tidily
- Comes with a desk clamp mount and bolt-through desk mount
- Main components made of steel