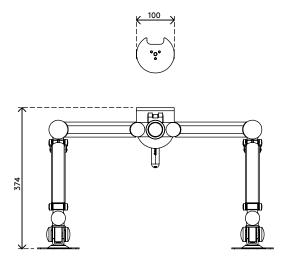

- Height adjustment range of 609 mm (23,9")
- VESA MIS-D 75 x 75/100 x 100 mm compatible
- Monitor: tilt +90°/-90°, swivel +90°/-90°, rotate 360°
- Arm: swivel 360°
- Weight capacity max. 8 kg (17,6 lb) per monitor
- Suitable for a desktop thickness of 5 up to 40 mm
  (0,2" 1,6") (clamp) or 50 mm (2,0") (bolt through)
- Monitor size limit: height 820 mm (32,3")
- Fitted with cable covers and cable loop ties to guide cables tidily
- Comes with a desk clamp mount and bolt-through desk mount
- Main components made of steel