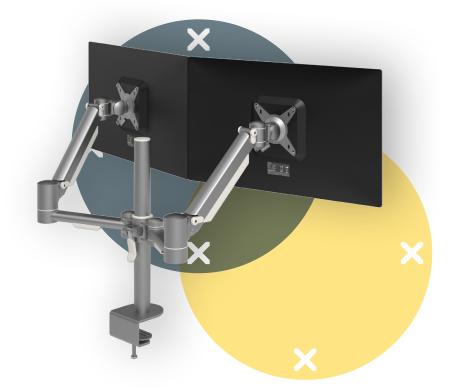

## Viewmate plus monitor arm - desk 862

This monitor arm mounts two monitors that can be individually adjusted in depth and height. It offers a wide range of height adjustment and flat positioning of your monitors to your desk. Especially for touchscreen monitors, editing electronic files and users with varifocals this can be a vital feature. Without effort each monitor can be smoothly pulled up/down and moved into any desired angle.

- Height adjustment range of 609 mm (23,9")
- VESA MIS-D 75 x 75/100 x 100 mm compatible
- Monitor: tilt +90°/-90°, swivel +90°/-90°, rotate 360°
- Arm: swivel 360°
- Weight capacity max. 8 kg (17,6 lb) per monitor
- Suitable for a desktop thickness of 5 up to 40 mm
  (0,2" 1,6") (clamp) or 50 mm (2,0") (bolt through)
- Monitor size limit: height 820 mm (32,3")
- Fitted with cable covers and cable loop ties to guide cables tidily
- Comes with a desk clamp mount and bolt-through desk mount
- Main components made of steel