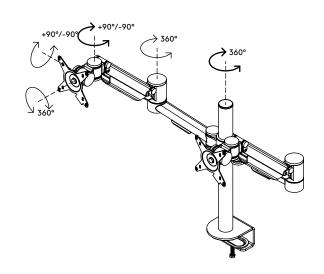

- Height adjustment range of 609 mm (23,9")
- VESA MIS-D 75 x 75/100 x 100 mm compatible
- Monitor: tilt +90°/-90°, swivel +90°/-90°, rotate 360°
- Arm: swivel 360°
- Weight capacity max. 8 kg (17,6 lb) per monitor
- Suitable for a desktop thickness of 5 up to 40 mm
  (0,2" 1,6") (clamp) or 50 mm (2,0") (bolt through)
- Monitor size limit: height 820 mm (32,3")
- Fitted with cable covers and cable loop ties to guide cables tidily
- Comes with a desk clamp mount and bolt-through desk mount
- Main components made of steel