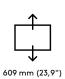

- Height adjustment range of 609 mm (23,9")
- VESA MIS-D 75 x 75/100 x 100 mm compatible
- Monitor: tilt +90°/-90°, swivel +90°/-90°, rotate 360°
- Arm: swivel 360°
- Weight capacity max. 8 kg (17,6 lb) per monitor
- Suitable for a desktop thickness of 5 up to 40 mm
  (0,2" 1,6") (clamp) or 50 mm (2,0") (bolt through)
- Monitor size limit: height 820 mm (32,3")
- Fitted with cable covers and cable loop ties to guide cables tidily
- Comes with a desk clamp mount and bolt-through desk mount
- Main components made of steel