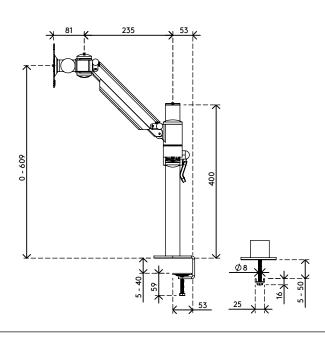

- Height adjustment range of 609 mm (23,9")
- VESA MIS-D 75 x 75/100 x 100 mm compatible
- Monitor: tilt +90°/-90°, swivel +90°/-90°, rotate 360°
- Arm: swivel 360°
- Weight capacity max. 8 kg (17,6 lb) per monitor
- Suitable for a desktop thickness of 5 up to 40 mm
  (0,2" 1,6") (clamp) or 50 mm (2,0") (bolt through)
- Monitor size limit: height 820 mm (32,3")
- Fitted with cable covers and cable loop ties to guide cables tidily
- Comes with a desk clamp mount and bolt-through desk mount
- Main components made of steel