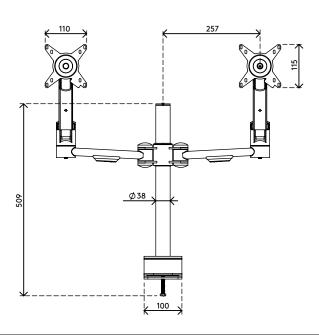

- Height adjustment range of 609 mm (23,9")
- VESA MIS-D 75 x 75/100 x 100 mm compatible
- Monitor: tilt +90°/-90°, swivel +90°/-90°, rotate 360°
- Arm: swivel 360°
- Weight capacity max. 8 kg (17,6 lb) per monitor
- Suitable for a desktop thickness of 5 up to 40 mm
  (0,2" 1,6") (clamp) or 50 mm (2,0") (bolt through)
- Monitor size limit: height 820 mm (32,3")
- Fitted with cable covers and cable loop ties to guide cables tidily
- Comes with a desk clamp mount and bolt-through desk mount
- Main components made of steel