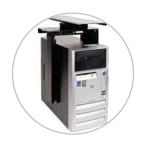

## Viewmate computer holder - desk 323

This computer holder mounts underneath a desktop and keeps a computer off the floor. It can rotate 360° and pulled out towards the edge of a desk. This provides easy access to your computer and gives you more placement and mounting options. 'Stick and screw' desk mounting surface for easy installation.