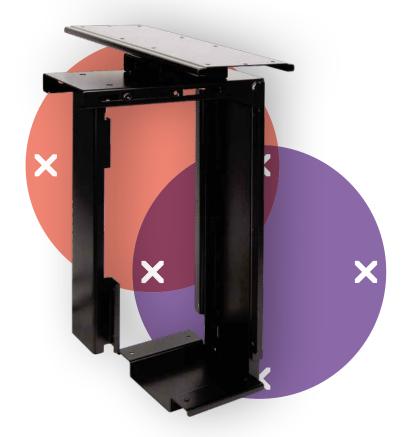

## Viewmate computer holder - desk 323

This computer holder mounts underneath a desktop and keeps a computer off the floor. It can rotate 360° and pulled out towards the edge of a desk. This provides easy access to your computer and gives you more placement and mounting options. 'Stick and screw' desk mounting surface for easy installation.

- Mounts underneath desktop
- Self-adhesive tape simplifies installation (stick and screw)
- Max. dimensions (w x d x h): 335 x 203 x 670 mm
- Holds almost any computer between 50 275 mm wide and 380 - 580 mm high
- Height and width adjustable
- Max. weight capacity of 20 kg
- Comes with all necessary fasteners
- Can be pulled out 235 mm and rotate 360°