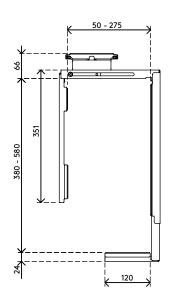

- Mounts underneath desktop
- Self-adhesive tape simplifies installation (stick and screw)
- Max. dimensions (w x d x h): 335 x 203 x 670 mm
- Holds almost any computer between 50 275 mm wide and 380 - 580 mm high
- Height and width adjustable
- Max. weight capacity of 20 kg
- Comes with all necessary fasteners
- Can be pulled out 235 mm and rotate 360°