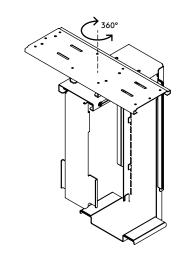

## Viewmate computer holder - desk 323

This computer holder mounts underneath a desktop and keeps a computer off the floor. It can rotate 360° and pulled out towards the edge of a desk. This provides easy access to your computer and gives you more placement and mounting options. 'Stick and screw' desk mounting surface for easy installation.

- Mounts underneath desktop
- Self-adhesive tape simplifies installation (stick and screw)
- Max. dimensions (w x d x h): 335 x 203 x 670 mm
- Holds almost any computer between 50 275 mm wide and 380 - 580 mm high
- Height and width adjustable
- Max. weight capacity of 20 kg
- Comes with all necessary fasteners
- Can be pulled out 235 mm and rotate 360°