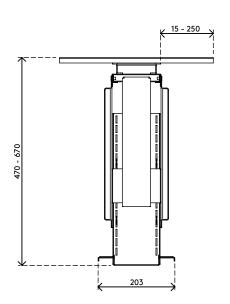

- Mounts underneath desktop
- Self-adhesive tape simplifies installation (stick and screw)
- Max. dimensions (w x d x h): 335 x 203 x 670 mm
- Holds almost any computer between 50 275 mm wide and 380 - 580 mm high
- Height and width adjustable
- Max. weight capacity of 20 kg
- Comes with all necessary fasteners
- Can be pulled out 235 mm and rotate 360°