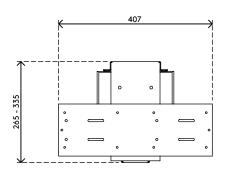

- Mounts underneath desktop
- Self-adhesive tape simplifies installation (stick and screw)
- Max. dimensions (w x d x h): 335 x 203 x 670 mm
- Holds almost any computer between 50 275 mm wide and 380 - 580 mm high
- Height and width adjustable
- Max. weight capacity of 20 kg
- Comes with all necessary fasteners
- Can be pulled out 235 mm and rotate 360°