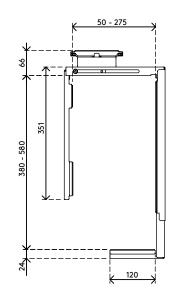

- Mounts underneath desktop
- Self-adhesive tape simplifies installation (stick and screw)
- Max. dimensions (w x d x h): 335 x 203 x 670 mm
- Holds almost any computer between 50 275 mm wide and 380 580 mm high
- Height and width adjustable
- Max. weight capacity of 20 kg
- Comes with all necessary fasteners
- Can be pulled out 235 mm and rotate 360°