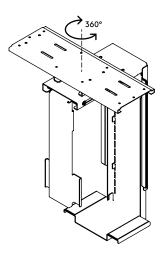

## Viewmate computer holder - desk 322

This computer holder mounts underneath a desktop and keeps a computer off the floor. It can rotate 360° and pulled out towards the edge of a desk. This provides easy access to your computer and gives you more placement and mounting options. 'Stick and screw' desk mounting surface for easy installation.

- Mounts underneath desktop
- Self-adhesive tape simplifies installation (stick and screw)
- Max. dimensions (w x d x h): 335 x 203 x 670 mm
- Holds almost any computer between 50 275 mm wide and 380 580 mm high
- Height and width adjustable
- Max. weight capacity of 20 kg
- Comes with all necessary fasteners
- Can be pulled out 235 mm and rotate 360°