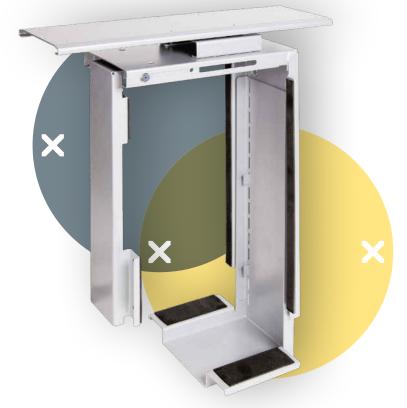

## Viewmate computer holder - desk 322

This computer holder mounts underneath a desktop and keeps a computer off the floor. It can rotate 360° and pulled out towards the edge of a desk. This provides easy access to your computer and gives you more placement and mounting options. 'Stick and screw' desk mounting surface for easy installation.

- Mounts underneath desktop
- Self-adhesive tape simplifies installation (stick and screw)
- Max. dimensions (w x d x h): 335 x 203 x 670 mm
- Holds almost any computer between 50 275 mm wide and 380 580 mm high
- Height and width adjustable
- Max. weight capacity of 20 kg
- Comes with all necessary fasteners
- Can be pulled out 235 mm and rotate 360°