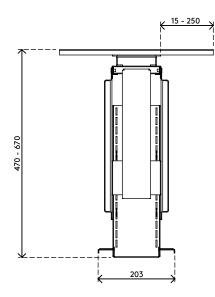

- Mounts underneath desktop
- Self-adhesive tape simplifies installation (stick and screw)
- Max. dimensions (w x d x h): 335 x 203 x 670 mm
- Holds almost any computer between 50 275 mm wide and 380 580 mm high
- Height and width adjustable
- Max. weight capacity of 20 kg
- Comes with all necessary fasteners
- Can be pulled out 235 mm and rotate 360°