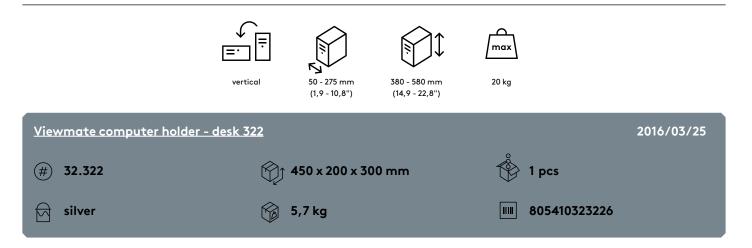

## 32.322

## Viewmate computer holder - desk 322

This computer holder mounts underneath a desktop and keeps a computer off the floor. It can rotate 360° and pulled out towards the edge of a desk. This provides easy access to your computer and gives you more placement and mounting options. 'Stick and screw' desk mounting surface for easy installation.

- Mounts underneath desktop
- Self-adhesive tape simplifies installation (stick and screw)
- Max. dimensions (w x d x h): 335 x 203 x 670 mm
- Holds almost any computer between 50 275 mm wide and 380 580 mm high
- Height and width adjustable
- Max. weight capacity of 20 kg
- Comes with all necessary fasteners
- Can be pulled out 235 mm and rotate 360°