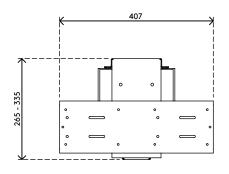

- Mounts underneath desktop
- Self-adhesive tape simplifies installation (stick and screw)
- Max. dimensions (w x d x h): 335 x 203 x 670 mm
- Holds almost any computer between 50 275 mm wide and 380 580 mm high
- Height and width adjustable
- Max. weight capacity of 20 kg
- Comes with all necessary fasteners
- Can be pulled out 235 mm and rotate 360°