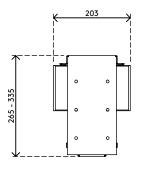

- Mounts underneath desktop
- Self-adhesive tape simplifies installment (stick and screw)
- Max. dimensions (w x d x h): 335 x 203 x 627 mm
- Holds almost any computer between 50 275 mm wide and 380 - 580 mm high
- Height and width adjustable
- Max. weight capacity of 20 kg
- Comes with all necessary fasteners