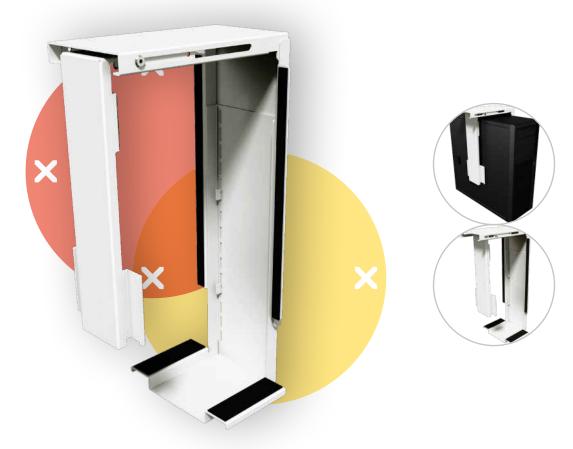

## Viewmate computer holder - desk 310

This fixed computer holder mounts underneath a desktop and keeps a computer off the floor. This way, the computer gathers far less dust and is easier to reach and maintain. The computer holder is fitted with self-adhesive tape on its desk mounting surface. Simply 'stick and screw' to attach it to your desk.

- Mounts underneath desktop
- Self-adhesive tape simplifies installment (stick and screw)
- Max. dimensions (w x d x h): 335 x 203 x 627 mm
- Holds almost any computer between 50 275 mm wide and 380 - 580 mm high
- Height and width adjustable
- Max. weight capacity of 20 kg
- Comes with all necessary fasteners