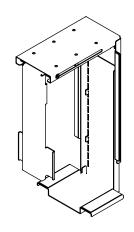

## Viewmate computer holder - desk 310

This fixed computer holder mounts underneath a desktop and keeps a computer off the floor. This way, the computer gathers far less dust and is easier to reach and maintain. The computer holder is fitted with self-adhesive tape on its desk mounting surface. Simply 'stick and screw' to attach it to your desk.

- Mounts underneath desktop
- Self-adhesive tape simplifies installment (stick and screw)
- Max. dimensions (w x d x h): 335 x 203 x 627 mm
- Holds almost any computer between 50 275 mm wide and 380 - 580 mm high
- Height and width adjustable
- Max. weight capacity of 20 kg
- Comes with all necessary fasteners