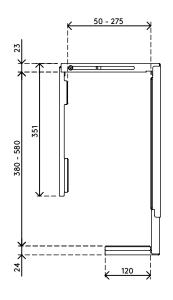

- Mounts underneath desktop
- Self-adhesive tape simplifies installment (stick and screw)
- Max. dimensions (w x d x h): 335 x 203 x 627 mm
- Holds almost any computer between 50 275 mm wide and 380 - 580 mm high
- Height and width adjustable
- Max. weight capacity of 20 kg
- Comes with all necessary fasteners

## viewmate X

vertical

50 - 275 mm (1,9 - 10,8")

380 - 580 mm (14,9 - 22,8")

20 kg

<u> Viewmate computer holder - desk 310</u>

2016/03/2

32.310