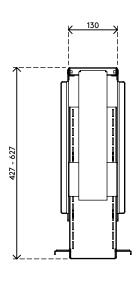

- Mounts underneath desktop
- Self-adhesive tape simplifies installment (stick and screw)
- Max. dimensions (w x d x h): 335 x 203 x 627 mm
- Holds almost any computer between 50 275 mm wide and 380 - 580 mm high
- Height and width adjustable
- Max. weight capacity of 20 kg
- Comes with all necessary fasteners