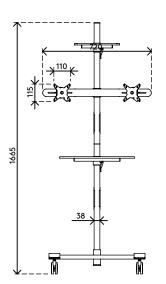

- Conference trolley with big lockable castors (75 mm diameter)
- Convenient clamp lever on height adjustable parts locks them in place
- Able to hold two monitors, a (web)camera and media device or decoder
- VESA MIS-D 75 x 75/100 x 100 mm compatible
- Cable covers keep cables neatly together
- Trolley dimensions (w x d x h): 636 x 600 x 1665 mm
- Max. weight capacity: platforms 10 kg, monitor mounts 15 kg