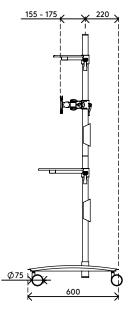

- Conference trolley with big lockable castors (75 mm diameter)
- Convenient clamp lever on height adjustable parts locks them in place
- Able to hold two monitors, a (web)camera and media device or decoder
- VESA MIS-D 75 x 75/100 x 100 mm compatible
- Cable covers keep cables neatly together
- Trolley dimensions (w x d x h): 636 x 600 x 1665 mm
- Max. weight capacity: platforms 10 kg, monitor mounts 15 kg