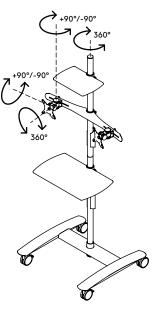

- Conference trolley with big lockable castors (75 mm diameter)
- Convenient clamp lever on height adjustable parts locks them in place
- Able to hold two monitors, a (web)camera and media device or decoder
- VESA MIS-D 75 x 75/100 x 100 mm compatible
- Cable covers keep cables neatly together
- Trolley dimensions (w x d x h): 636 x 600 x 1665 mm
- Max. weight capacity: platforms 10 kg, monitor mounts 15 kg