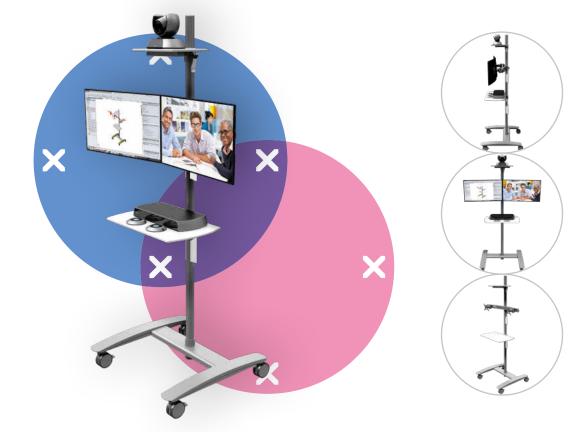

## Viewmate workstation - floor 722

This conference trolley is great for video conferencing and telepresence systems. It has platforms for a camera and decoder and is fitted with a dual monitor mount for viewing your own presentation and your audience simultaneously. Because this trolley has big lockable castors, doorways won't present a threshold.

- Conference trolley with big lockable castors (75 mm diameter)
- Convenient clamp lever on height adjustable parts locks them in place
- Able to hold two monitors, a (web)camera and media device or decoder
- VESA MIS-D 75 x 75/100 x 100 mm compatible
- Cable covers keep cables neatly together
- Trolley dimensions (w x d x h): 636 x 600 x 1665 mm
- Max. weight capacity: platforms 10 kg, monitor mounts 15 kg