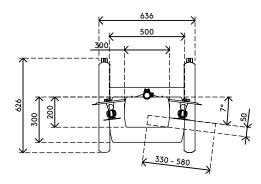

- Conference trolley with big lockable castors (75 mm diameter)
- Convenient clamp lever on height adjustable parts locks them in place
- Able to hold two monitors, a (web)camera and media device or decoder
- VESA MIS-D 75 x 75/100 x 100 mm compatible
- Cable covers keep cables neatly together
- Trolley dimensions (w x d x h): 636 x 600 x 1665 mm
- Max. weight capacity: platforms 10 kg, monitor mounts 15 kg