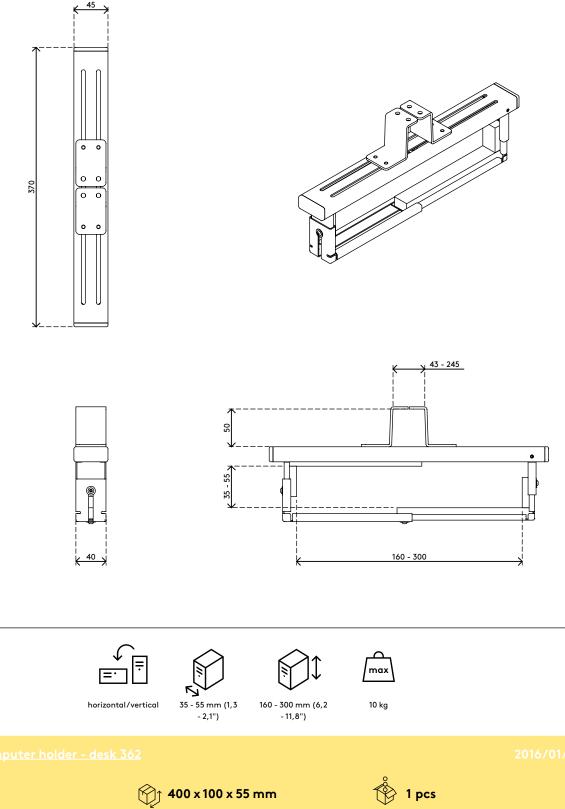

## 32.362 Viewmate computer holder - desk 362

This computer holder is suitable for almost all thin clients and ultra-small form factor computers, due to its slidable, height and width adjustable system. Its rail system makes it possible to mount the holder both vertically and horizontally.

- Supports both horizontal and vertical mounting of a thin client or USFF computer
- To be mounted directly onto the desktop, onto a crossbar/traverse or onto the wall
- Quick placing of the thin client by sliding and locking the holder into the rail system
- Holds almost every thin client between 160 300 mm wide and 35 55 mm high
- Max. weight capacity of 10 kg
- Max. dimensions thin client holder: 370 x 155 x 45 mm
- Made of steel
- Set screws to lock the holder in the rail system