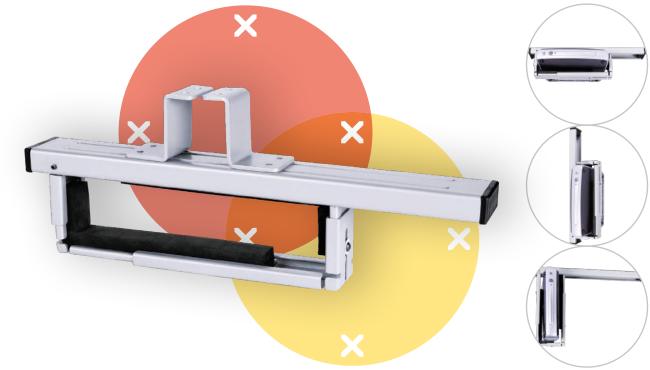

## 32.362 Viewmate computer holder - desk 362

This computer holder is suitable for almost all thin clients and ultra-small form factor computers, due to its slidable, height and width adjustable system. Its rail system makes it possible to mount the holder both vertically and horizontally.

- Supports both horizontal and vertical mounting of a thin client or USFF computer
- To be mounted directly onto the desktop, onto a crossbar/traverse or onto the wall
- Quick placing of the thin client by sliding and locking the holder into the rail system
- Holds almost every thin client between 160 300 mm wide and 35 55 mm high
- Max. weight capacity of 10 kg
- Max. dimensions thin client holder: 370 x 155 x 45 mm
- Made of steel
- Set screws to lock the holder in the rail system