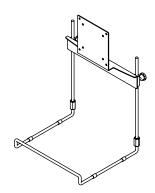

## Viewmate keyboard holder - option 592

The keyboard holder can store a keyboard when it's not in use. Mounted between monitor and monitor arm, it floats above a desk. Ideal for workplaces with a clean desk policy.

- Height adjustment range of 230 mm
- VESA MIS-D 75 x 75/100 x 100 mm compatible
- Ideal for compact information entry stations
- Assists a clean desk policy by holding a keyboard when not in use
- Fitted between VESA mounts of monitor arm and monitor