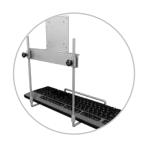

## Viewmate keyboard holder - option 592

The keyboard holder can store a keyboard when it's not in use. Mounted between monitor and monitor arm, it floats above a desk. Ideal for workplaces with a clean desk policy.

- Height adjustment range of 230 mm
- VESA MIS-D 75 x 75/100 x 100 mm compatible
- Ideal for compact information entry stations
- Assists a clean desk policy by holding a keyboard when not in use
- Fitted between VESA mounts of monitor arm and monitor