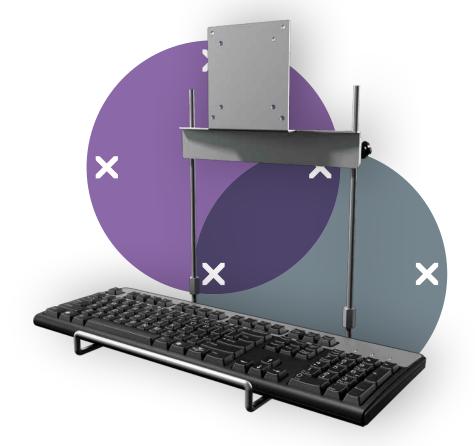

## Viewmate keyboard holder - option 592

The keyboard holder can store a keyboard when it's not in use. Mounted between monitor and monitor arm, it floats above a desk. Ideal for workplaces with a clean desk policy.

- Height adjustment range of 230 mm
- VESA MIS-D 75 x 75/100 x 100 mm compatible
- Ideal for compact information entry stations
- Assists a clean desk policy by holding a keyboard when not in use
- Fitted between VESA mounts of monitor arm and monitor