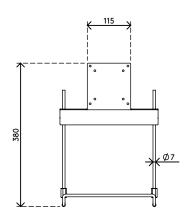

- Height adjustment range of 230 mm
- VESA MIS-D 75 x 75/100 x 100 mm compatible
- Ideal for compact information entry stations
- Assists a clean desk policy by holding a keyboard when not in use
- Fitted between VESA mounts of monitor arm and monitor