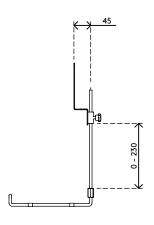

- Height adjustment range of 230 mm
- VESA MIS-D 75 x 75/100 x 100 mm compatible
- Ideal for compact information entry stations
- Assists a clean desk policy by holding a keyboard when not in use
- Fitted between VESA mounts of monitor arm and monitor