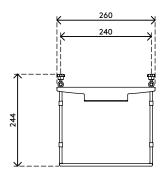

- Height adjustment range of 230 mm
- VESA MIS-D 75 x 75/100 x 100 mm compatible
- Ideal for compact information entry stations
- Assists a clean desk policy by holding a keyboard when not in use
- Fitted between VESA mounts of monitor arm and monitor

## viewmate

75 x 75/100 x 100

1,5 kg

Viewmate keyboard holder - option 592

2016/03/25

51.592

**☆**↑ 325 x 270 x 75 mm

silver