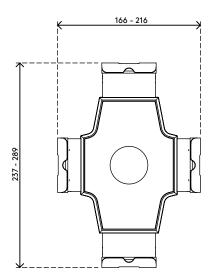

- Tablet can be locked in place, preventing its removal
- Smallest possible tablet dimensions (h x w x d): 225 x 155 x 0 mm
- Largest possible tablet dimensions (h x w x d): 265 x 190 x 15 mm