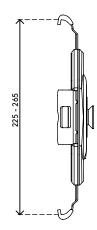

- Tablet can be locked in place, preventing its removal
- Smallest possible tablet dimensions (h x w x d): 225 x 155 x 0 mm
- Largest possible tablet dimensions (h x w x d): 265 x 190 x 15 mm