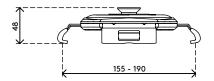

- Tablet can be locked in place, preventing its removal
- Smallest possible tablet dimensions (h x w x d): 225 x 155 x 0 mm
- Largest possible tablet dimensions (h x w x d): 265 x 190 x 15 mm