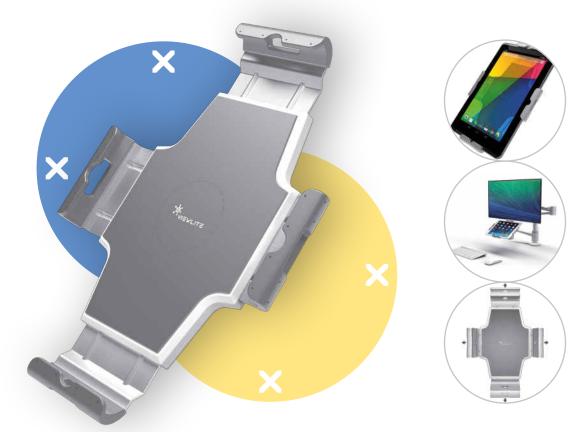

## Viewlite universal tablet holder - option 050

When mounted onto a Viewlite monitor arm, the tablet holder not only holds almost any tablet snugly and securely in place. It also lets you raise your tablet to eye level so it aligns seamlessly with your main display monitor. Due to its quick release mounting head you can switch easily between your tablet holder and other Viewlite options.

- Very fast installation
- Designed to keep all ports and buttons fully accessible
- Exclusively compatible with the Viewlite quick-release VESA system
- Grey corner grippers made of soft synthetic material
- Tablet is easily inserted or removed

- Tablet can be locked in place, preventing its removal
- Smallest possible tablet dimensions (h x w x d): 225 x 155 x 0 mm
- Largest possible tablet dimensions (h x w x d): 265 x 190 x 15 mm