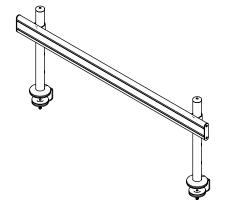

## 58.702 Viewlite toolbar – desk 702

Because the toolbar is front-mounted, you can adjust the distance between its poles. This lets you install it anywhere on a desk, using either a desk clamp mount or bolt-through desk mount. Cables are easily hidden in the toolbar's cable duct to create a tidy, professional impression.

- Toolbar assembly with a rail length of 1200 mm
- Comes with a desk clamp mount and bolt-through desk mount
- Cables run neatly inside the toolbar's cable duct
- Suitable for a desktop thickness of 5 up to 40 (clamp) or 50 mm (bolt through)
- Pole height 450 mm
- Pole diameter 40 mm