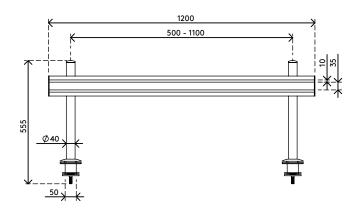

- Toolbar assembly with a rail length of 1200 mm
- Comes with a desk clamp mount and bolt-through desk mount
- Cables run neatly inside the toolbar's cable duct
- Suitable for a desktop thickness of 5 up to 40 (clamp) or 50 mm (bolt through)
- Pole height 450 mm
- Pole diameter 40 mm