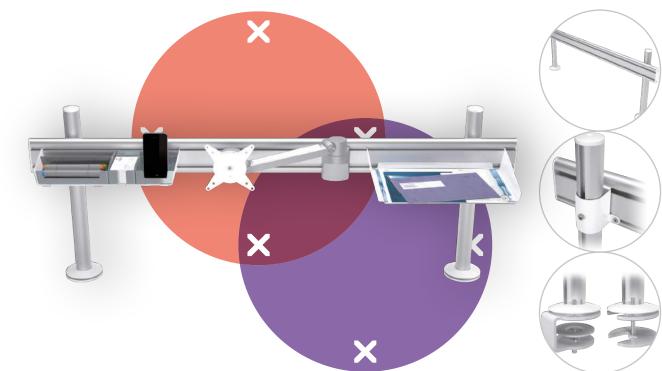

## 58.702 Viewlite toolbar – desk 702

Because the toolbar is front-mounted, you can adjust the distance between its poles. This lets you install it anywhere on a desk, using either a desk clamp mount or bolt-through desk mount. Cables are easily hidden in the toolbar's cable duct to create a tidy, professional impression.

- Toolbar assembly with a rail length of 1200 mm
- Comes with a desk clamp mount and bolt-through desk mount
- Cables run neatly inside the toolbar's cable duct
- Suitable for a desktop thickness of 5 up to 40 (clamp) or 50 mm (bolt through)
- Pole height 450 mm
- Pole diameter 40 mm