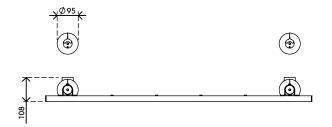

- Toolbar assembly with a rail length of 1200 mm
- Comes with a desk clamp mount and bolt-through desk mount
- Cables run neatly inside the toolbar's cable duct
- Suitable for a desktop thickness of 5 up to 40 (clamp) or 50 mm (bolt through)
- Pole height 450 mm
- Pole diameter 40 mm