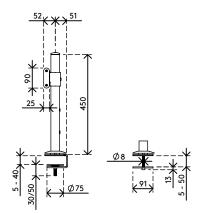

## 58.702 Viewlite toolbar – desk 702

Because the toolbar is front-mounted, you can adjust the distance between its poles. This lets you install it anywhere on a desk, using either a desk clamp mount or bolt-through desk mount. Cables are easily hidden in the toolbar's cable duct to create a tidy, professional impression.

- Toolbar assembly with a rail length of 1200 mm
- Comes with a desk clamp mount and bolt-through desk mount
- Cables run neatly inside the toolbar's cable duct
- Suitable for a desktop thickness of 5 up to 40 (clamp) or 50 mm (bolt through)
- Pole height 450 mm
- Pole diameter 40 mm