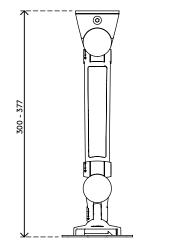

- Dynamic height adjustment range of 240 mm
- Dependent depth adjustment
- Integrated cable management
- Main components made of aluminium
- 40% of aluminium content is already recycled
- VESA MIS-D 75 x 75/100 x 100 mm compatible
- Rotate 360°, tilt +90°/-55°, swivel +90°/-90°
- Weight capacity min. 0 kg max. 7 kg per monitor
- Comes with a wall mount
- Fitted with a practical quick-release VESA system