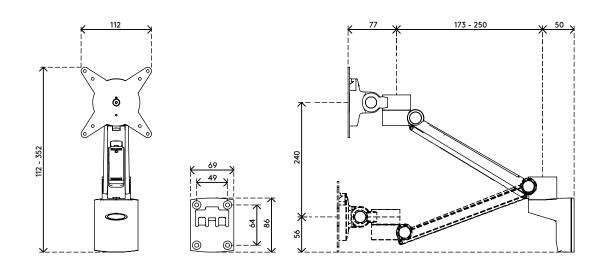

- Dynamic height adjustment range of 240 mm
- Dependent depth adjustment
- Integrated cable management
- Main components made of aluminium
- 40% of aluminium content is already recycled
- VESA MIS-D 75 x 75/100 x 100 mm compatible
- Rotate 360°, tilt +90°/-55°, swivel +90°/-90°
- Weight capacity min. 0 kg max. 7 kg per monitor
- Comes with a wall mount
- Fitted with a practical quick-release VESA system