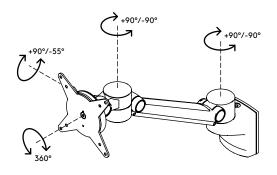

- Dynamic height adjustment range of 240 mm
- Dependent depth adjustment
- Integrated cable management
- Main components made of aluminium
- 40% of aluminium content is already recycled
- VESA MIS-D 75 x 75/100 x 100 mm compatible
- Rotate 360°, tilt +90°/-55°, swivel +90°/-90°
- Weight capacity min. 0 kg max. 7 kg per monitor
- Comes with a wall mount
- Fitted with a practical quick-release VESA system

- Monitor rotation lock can be enabled
- Swivel limiter pre-set to +90°/-90° (can be disabled)

feeling at work

|          | 240 mm (9,4")          | +90°/-55° | +90°/-90° | 360°   | vesa<br>75 x 75/100 x 100 | <b>max</b><br>0 - 7 kg |  |
|----------|------------------------|-----------|-----------|--------|---------------------------|------------------------|--|
|          |                        |           |           |        |                           |                        |  |
| # 58.312 |                        |           |           | 🇳 1 pc | S                         |                        |  |
| Silver-w | silver-white 🙀 2,15 kg |           |           |        | 805410583125              |                        |  |