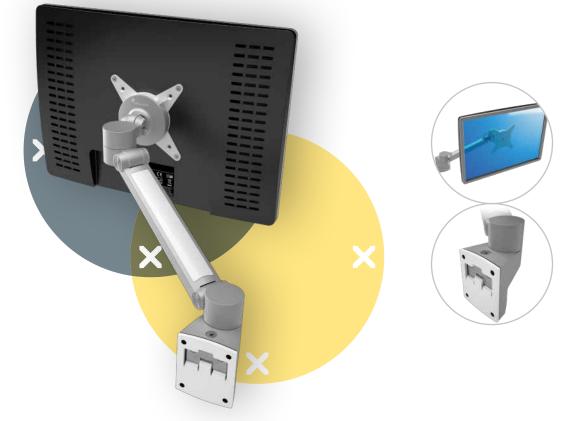

## Viewlite plus monitor arm - wall 312

Free up desk space with this wall-mounted monitor arm. It's easy to use and with the swivel limiter, which reduces the chance of bumping into walls or desks, you can locate it pretty well anywhere. Cables are easily hidden in the arm's aluminium extension to create a tidy, professional impression.

- Monitor rotation lock can be enabled
- Swivel limiter pre-set to +90°/-90° (can be disabled)

feeling at work

|          | 240 mm (9,4")          | +90°/-55° | +90°/-90° | 360°   | vesa<br>75 x 75/100 x 100 | <b>max</b><br>0 - 7 kg |  |
|----------|------------------------|-----------|-----------|--------|---------------------------|------------------------|--|
|          |                        |           |           |        |                           |                        |  |
| # 58.312 |                        |           |           | 🇳 1 pc | S                         |                        |  |
| Silver-w | silver-white 🙀 2,15 kg |           |           |        | 805410583125              |                        |  |