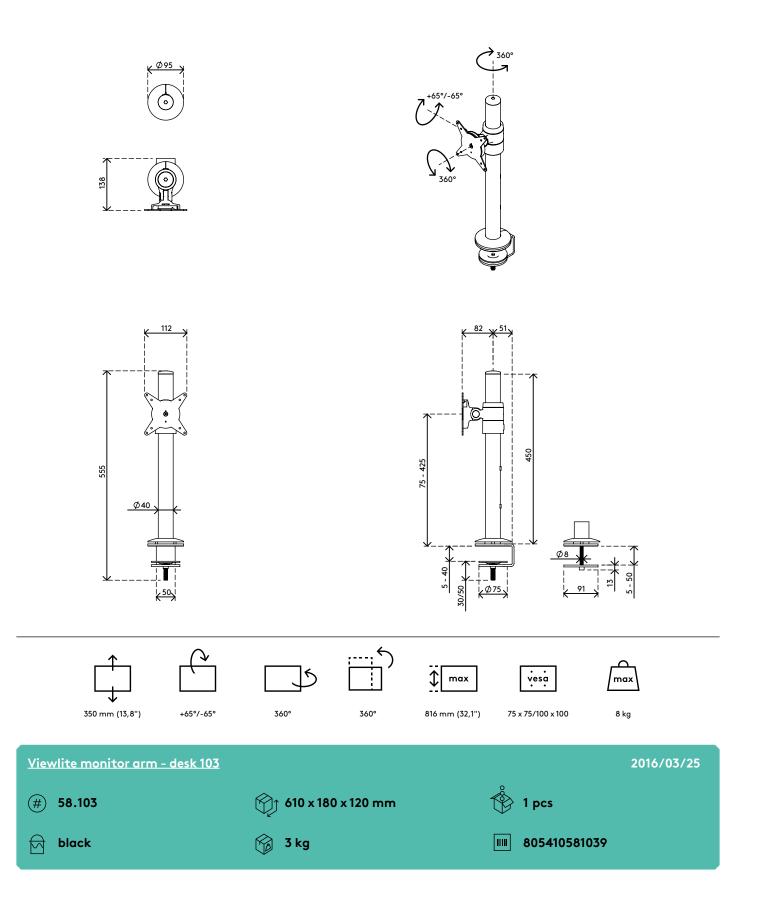

## 58.103 **Viewlite monitor arm – desk 103**

The proximity of monitor and pole makes this is an ideal, compact POS (Point Of Sale) solution. Stepless height adjustment lets each user find their own optimal ergonomic position. Cables are easily hidden in the aluminium pole to create a tidy, professional impression.

- Static height adjustment range of 350 mm
- Fixed depth
- Integrated cable management
- Main components made of aluminium
- 40% of aluminium content is already recycled
- VESA MIS-D 75 x 75/100 x 100 mm compatible
- Rotate 360°, tilt +65°/-65°, swivel 360°
- Weight capacity max. 8 kg per monitor
- Comes with a desk clamp mount and bolt-through desk mount

- Suitable for a desktop thickness of 5 up to 40 (clamp) or 50 mm (bolt through)
- Monitor size limit: height 816 mm
- Fitted with a practical quick-release VESA system
- Monitor rotation lock can be enabled