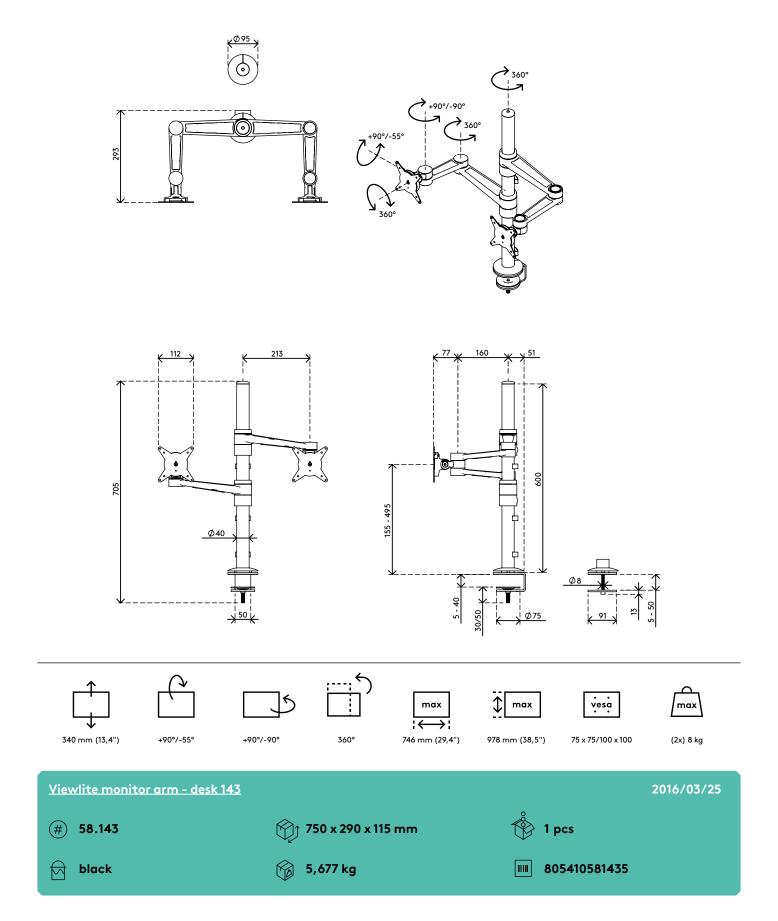

58.143

## Viewlite monitor arm - desk 143

Designed for dual monitor applications. With the arm heights individually adjustable, you can align your monitors perfectly, even if they're different sizes or weights. With its four extensions you can also adjust each monitor independently and even make a face-to-face setup.

- Static height adjustment range of 340 mm
- Independent depth adjustment
- Integrated cable management
- Main components made of aluminium
- 40% of aluminium content is already recycled
- VESA MIS-D 75 x 75/100 x 100 mm compatible
- Rotate 360°, tilt +90°/-55°, swivel 360°
- Weight capacity max. 8 kg per monitor
- Comes with a desk clamp mount and bolt-through desk mount
- Suitable for a desktop thickness of 5 up to 40 (clamp) or 50 mm (bolt through)
- Monitor size limit: width 746 height 978 mm
- Fitted with a practical quick-release VESA system
- Monitor rotation lock can be enabled