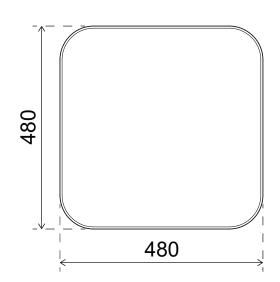

- Great design matches all interiors
- Create touch down workstations everywhere
- Perfect for Activity Based Working environments
- Safe height adjustment mechanism with built in soft-drop
- Height adjustable from 55,5-75 cm
- Suitable for hard floors and carpet
- Max. weight capacity of 15 kg (33 lb)
- Dimensions (w x d x h): 480 x 480 x 555 750 mm (19 x 19 x 21,65 29,5")