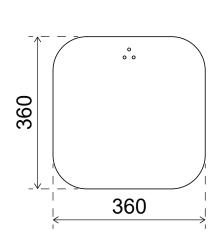

- Great design matches all interiors
- Create touch down workstations everywhere
- Perfect for Activity Based Working environments
- Safe height adjustment mechanism with built in soft-drop
- Height adjustable from 55,5-75 cm
- Suitable for hard floors and carpet
- Max. weight capacity of 15 kg (33 lb)
- Dimensions (w x d x h): 480 x 480 x 555 750 mm (19 x 19 x 21,65 29,5")