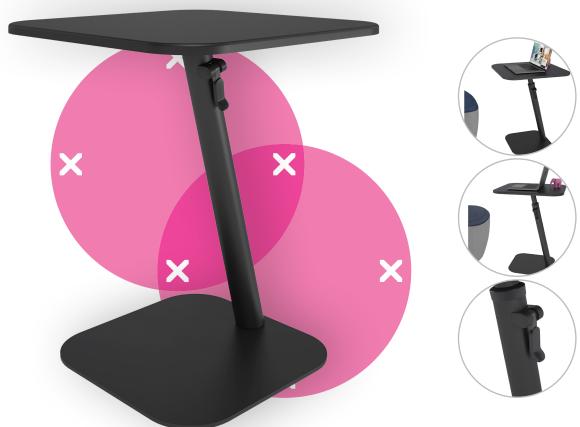

## Bento® laptop table adjustable 453

The Bento laptop table is designed for Activity Based Working environments but works and looks great almost everywhere. It has a safe, intuitive height adjustment mechanism and is suitable for soft seating and (task) chair environments. The combination of a flat, stable base and angled pole, offer best in class stability, easy mobility on both hard floors and carpets and gives you more legroom and reach. With its small stature and big personality, the Bento laptop table is a perfect addition to any workplace.

- Great design matches all interiors
- Create touch down workstations everywhere
- Perfect for Activity Based Working environments
- Safe height adjustment mechanism with built in soft-drop
- Height adjustable from 55,5-75 cm
- Suitable for hard floors and carpet
- Max. weight capacity of 15 kg (33 lb)
- Dimensions (w x d x h): 480 x 480 x 555 750 mm (19 x 19 x 21,65 29,5")