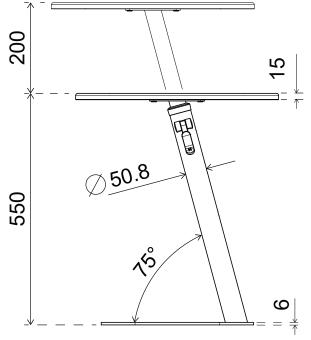

- Great design matches all interiors
- Create touch down workstations everywhere
- Perfect for Activity Based Working environments
- Safe height adjustment mechanism with built in soft-drop
- Height adjustable from 55,5-75 cm
- Suitable for hard floors and carpet
- Max. weight capacity of 15 kg (33 lb)
- Dimensions (w x d x h): 480 x 480 x 555 750 mm (19 x 19 x 21,65 29,5")