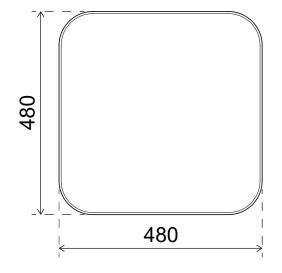

- Great design matches all interiors
- Create touch down workstations everywhere
- Perfect for Activity Based Working environments
- Safe height adjustment mechanism with built in soft-drop
- Height adjustable from 55,5-75 cm
- Suitable for hard floors and carpet
- Max. weight capacity of 15 kg (33 lb)
- Dimensions (w x d x h): 480 x 480 x 555 750 mm (19 x 19 x 21,65 29,5")