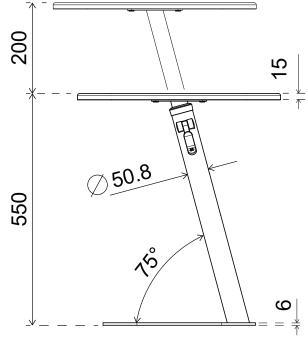

- Great design matches all interiors
- Create touch down workstations everywhere
- Perfect for Activity Based Working environments
- Safe height adjustment mechanism with built in soft-drop
- Height adjustable from 55,5-75 cm
- Suitable for hard floors and carpet
- Max. weight capacity of 15 kg (33 lb)
- Dimensions (w x d x h): 480 x 480 x 555 750 mm (19 x 19 x 21,65 29,5")