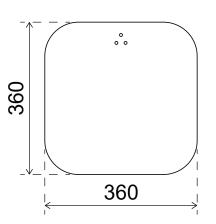

- Great design matches all interiors
- Create touch down workstations everywhere
- Perfect for Activity Based Working environments
- Safe height adjustment mechanism with built in soft-drop
- Height adjustable from 55,5-75 cm
- Suitable for hard floors and carpet
- Max. weight capacity of 15 kg (33 lb)
- Dimensions (w x d x h): 480 x 480 x 555 750 mm (19 x 19 x 21,65 29,5")