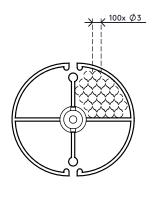

- Length: 820 mm
- Under desk cable manager
- Suitable for height adjustable desks up to 820 mm
- Easy to adjust the cable worm by adding/ removing elements
- Weighted floor plate for stability
- Suitable for 28 cables of 7 mm thickness