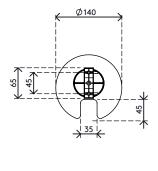

- Length: 820 mm
- Under desk cable manager
- Suitable for height adjustable desks up to 820 mm
- Easy to adjust the cable worm by adding/ removing elements
- Weighted floor plate for stability
- Suitable for 28 cables of 7 mm thickness

Addit cable worm 82 cm 200

34.200

∰↑ 335 x 320 x 83 mm

1 pcs

transparent

0,845 kg

805410342005