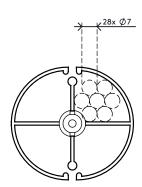

- Length: 820 mm
- Under desk cable manager
- Suitable for height adjustable desks up to 820 mm
- Easy to adjust the cable worm by adding/ removing elements
- Weighted floor plate for stability
- Suitable for 28 cables of 7 mm thickness