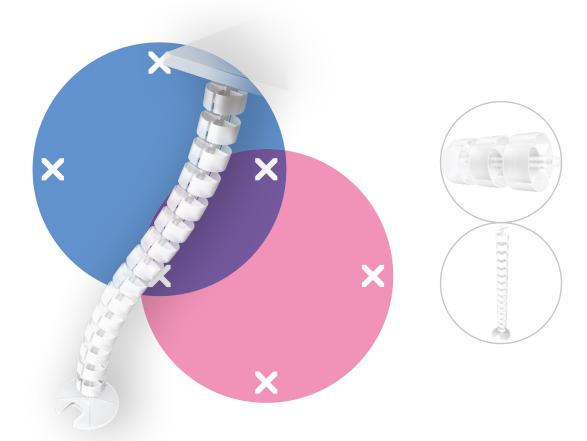

## Addit cable worm 82 cm 200

The cable worm is an attractive solution that neatly guides and bundles cables between a desk and floor. It's suitable for desks with a fixed height (74 - 76 cm) and desks with the ideal height adjustment range (62 - 82 cm). It has a weighted floor plate for added stability and to ensure it stays straight.

- Length: 820 mm
- Under desk cable manager
- Suitable for height adjustable desks up to 820 mm
- Easy to adjust the cable worm by adding/ removing elements
- Weighted floor plate for stability
- Suitable for 28 cables of 7 mm thickness