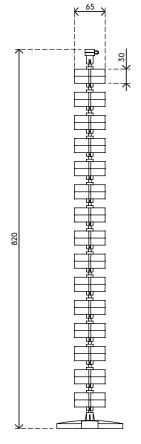

- Length: 820 mm
- Under desk cable manager
- Suitable for height adjustable desks up to 820 mm
- Easy to adjust the cable worm by adding/ removing elements
- Weighted floor plate for stability
- Suitable for 28 cables of 7 mm thickness

Addit cable worm 82 cm 200

34.200

∰↑ 335 x 320 x 83 mm

1 pcs

transparent

0,845 kg

805410342005