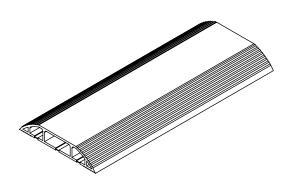

## Addit cable protector 150 cm 150

The cable protector not only protects cables running over the floor but also prevents tripping. It has sloping edges with non-skid ridges and three large cable ducts to separate data and power cables to prevent interference.

- Curved top with ridges provides grip when stepped on
- Suitable for 6 cables of 7 mm thickness
- Enables optimal separation of data and power cables
- Easy to attach to the floor with the adhesive tape
- Dimensions (w x d x h): 83 x 1500 x 15 mm