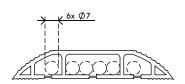

- Curved top with ridges provides grip when stepped on
- Suitable for 6 cables of 7 mm thickness
- Enables optimal separation of data and power cables
- Easy to attach to the floor with the adhesive tape
- Dimensions (w x d x h): 83 x 1500 x 15 mm