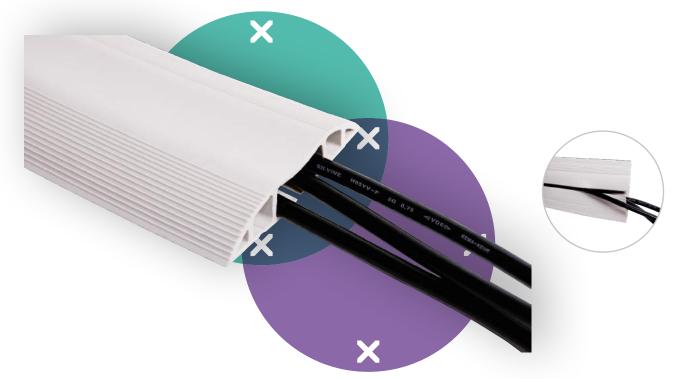

## Addit cable protector 150 cm 150

The cable protector not only protects cables running over the floor but also prevents tripping. It has sloping edges with non-skid ridges and three large cable ducts to separate data and power cables to prevent interference.

- Curved top with ridges provides grip when stepped on
- Suitable for 6 cables of 7 mm thickness
- Enables optimal separation of data and power cables
- Easy to attach to the floor with the adhesive tape
- Dimensions (w x d x h): 83 x 1500 x 15 mm