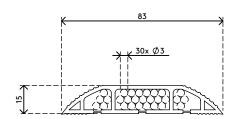

- Curved top with ridges provides grip when stepped on
- Suitable for 6 cables of 7 mm thickness
- Enables optimal separation of data and power cables
- Easy to attach to the floor with the adhesive tape
- Dimensions (w x d x h): 83 x 1500 x 15 mm