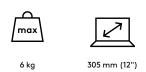

- Offers ergonomic and practical benefits for any type of workstation
- Great for hot desking and agile working
- Can be used as a notebook stand, tablet stand or in-line document holder
- Neatly stores your office utensils, documents (A4) and devices (up to 12")
- Shaped inlay made of silicone rubber protects contents
- Tiltable cover has 4 ergonomic settings and is height adjustable from 134 - 240 mm
- Cover offers support to notebooks up to 15"
- Comes with clever magnetic snap-on support ledge
- Works great with Addit Bento® monitor risers
- Max. weight capacity of 6 kg
- Dimensions (w x d x h): 355 x 250 x 50 240 mm