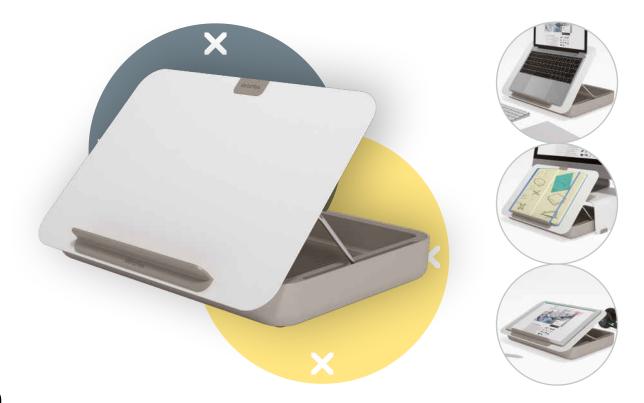

## Addit Bento® ergonomic toolbox 900

Inspired by the Japanese lunch box, the Addit Bento® ergonomic toolbox neatly stores your personal items inside. It also ergonomically supports your favourite devices or documents – whether you are working at your desk from the office or from home. Designed by Robert Bronwasser.

- Offers ergonomic and practical benefits for any type of workstation
- Great for hot desking and agile working
- Can be used as a notebook stand, tablet stand or in-line document holder
- Neatly stores your office utensils, documents (A4) and devices (up to 12")
- Shaped inlay made of silicone rubber protects contents
- Tiltable cover has 4 ergonomic settings and is height adjustable from 134 - 240 mm
- Cover offers support to notebooks up to 15"
- Comes with clever magnetic snap-on support ledge
- Works great with Addit Bento® monitor risers
- Max. weight capacity of 6 kg
- Dimensions (w x d x h): 355 x 250 x 50 240 mm