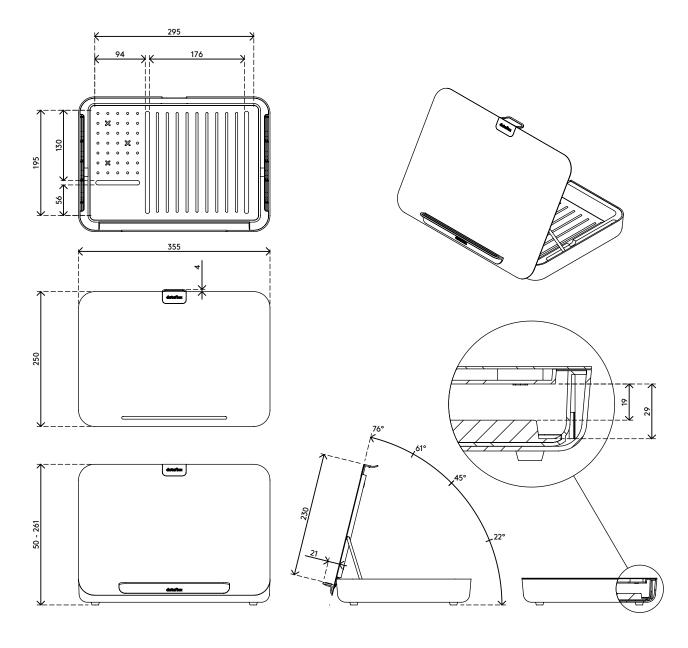

- Offers ergonomic and practical benefits for any type of workstation
- Great for hot desking and agile working
- Can be used as a notebook stand, tablet stand or in-line document holder
- Neatly stores your office utensils, documents (A4) and devices (up to 12")
- Shaped inlay made of silicone rubber protects contents
- Tiltable cover has 4 ergonomic settings and is height adjustable from 134 - 240 mm
- Cover offers support to notebooks up to 15"
- Comes with clever magnetic snap-on support ledge
- Works great with Addit Bento® monitor risers
- Max. weight capacity of 6 kg
- Dimensions (w x d x h): 355 x 250 x 50 240 mm