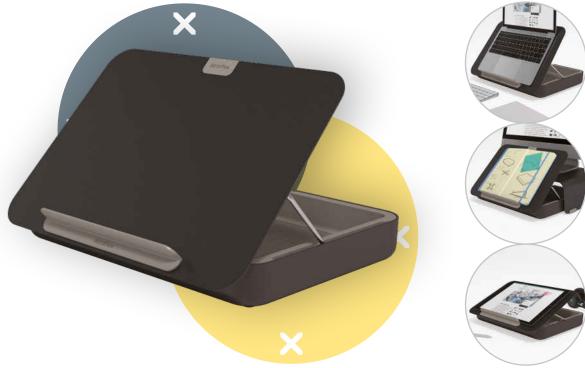

## 45.903 Addit Bento® ergonomic toolbox 903

Inspired by the Japanese lunch box, the Addit Bento® ergonomic toolbox neatly stores your personal items inside. It also ergonomically supports your favourite devices or documents – whether you are working at your desk from the office or from home. Designed by Robert Bronwasser.

## • Offers ergonomic and practical benefits for any type of workstation

- Great for hot desking and agile working
- Can be used as a notebook stand, tablet stand or in-line document holder
- Neatly stores your office utensils, documents (A4) and devices (up to 12")
- Shaped inlay made of silicone rubber protects contents
- Tiltable cover has 4 ergonomic settings and is height adjustable from 134 240 mm

- Cover offers support to notebooks up to 15"
- Comes with clever magnetic snap-on support ledge
- Works great with Addit Bento® monitor risers
- Max. weight capacity of 6 kg
- Dimensions (w x d x h): 355 x 250 x 50 240 mm