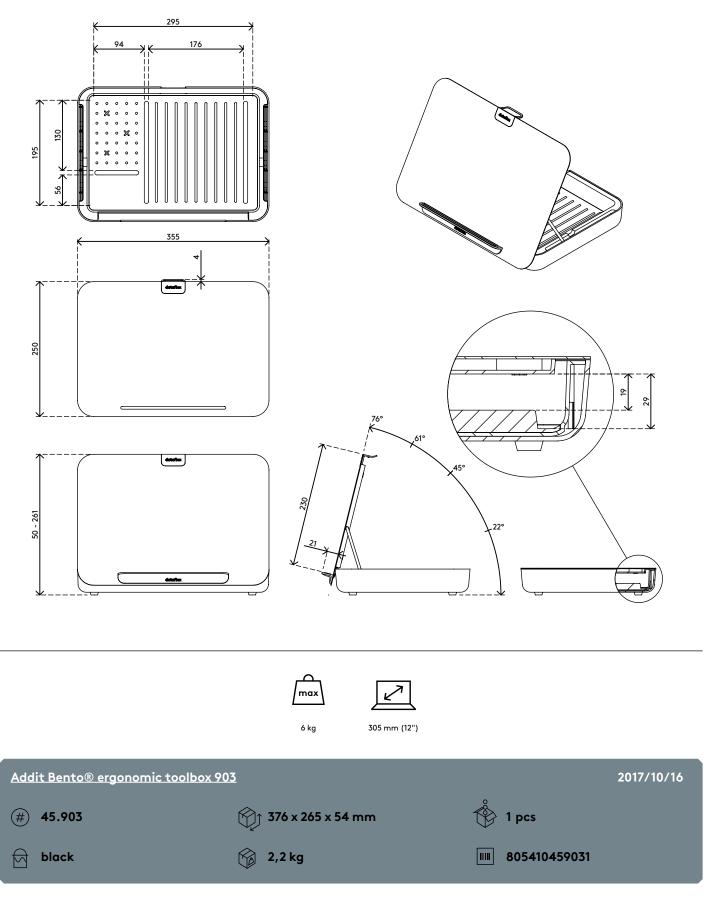

## • Offers ergonomic and practical benefits for any type of workstation

- Great for hot desking and agile working
- Can be used as a notebook stand, tablet stand or in-line document holder
- Neatly stores your office utensils, documents (A4) and devices (up to 12")
- Shaped inlay made of silicone rubber protects contents
- Tiltable cover has 4 ergonomic settings and is height adjustable from 134 240 mm

- Cover offers support to notebooks up to 15"
- Comes with clever magnetic snap-on support ledge
- Works great with Addit Bento® monitor risers
- Max. weight capacity of 6 kg
- Dimensions (w x d x h): 355 x 250 x 50 240 mm