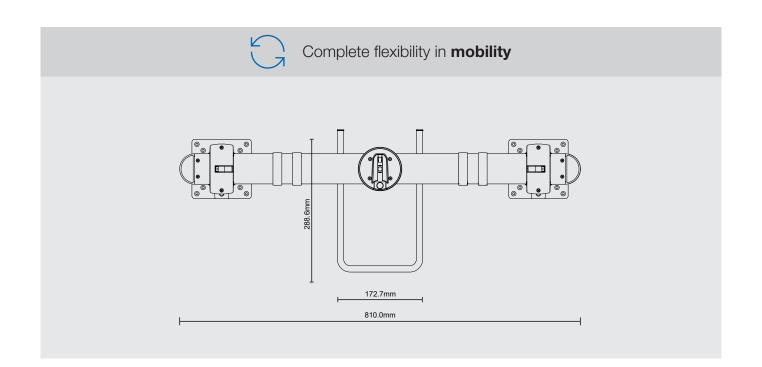

## **ZGX Monitor Arm**

| #       |                                                                                                                              |
|---------|------------------------------------------------------------------------------------------------------------------------------|
|         | or Arm   Dimensions: (W x H): 810x289 mm   Monitor size 17"-27"   Load capacity up to 10kg  <br>ncluded in scope of delivery |
| 945.005 | ZGX Monitor Arm black*                                                                                                       |
| 945.006 | ZGX Monitor Arm silver-white*                                                                                                |
|         |                                                                                                                              |