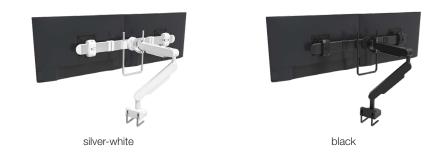

## **ZGX Monitor Arm**

Whether for new applications or as an extension: the ZGX is the perfect extension to the ZG1. With its stable cross bar, the Monitor Arm can easily support two monitors. The monitors can be adjusted easily and, as ever, ensure ergonomics in the workplace. And the concealed cable guide still makes sure your desk remains tidy. The Monitor Arm is available in the designer colours silver-white and black.

One arm, two monitors, outstanding ergonomics