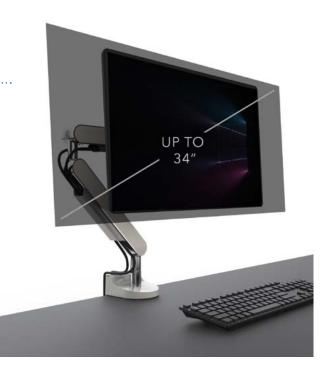

Functionally, its stability is impressive: Based on spring force technology, the arm easily supports even large monitors (3-11 kg, <34"). The 360° rotation with the smart 180° lock feature ensures individual and secure positioning. The ZG1 Monitor Arm is easy to mount using the handy mounting tool set behind the removable panels.

## Surprisingly strong:

The strength of the ZG1 Monitor Arm enables it to carry monitors with a weight of up to 11 kg and a size of up to 34".