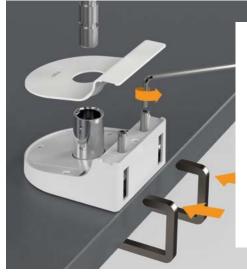

To avoid collisions under the desk, the mounting brackets are fixed to the tabletop edge from above.

#### Easy mounting:

No need to crawl under the desk – with mounting brackets, the base can be fixed effortlessly from above.