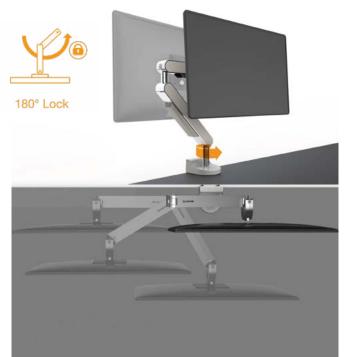

Functionally, its stability is impressive: Based on spring force technology, the arm easily supports even large monitors (3-11 kg, <34"). The 360° rotation with the smart 180° lock feature ensures individual and secure positioning. The ZG1 Monitor Arm is easy to mount using the handy mounting tool set behind the removable panels.

To avoid collisions under the desk, the mounting brackets are fixed to the tabletop edge from above.

## **Overshoot protection:**

The 180° lock feature protects monitors against collisions with the rear wall.