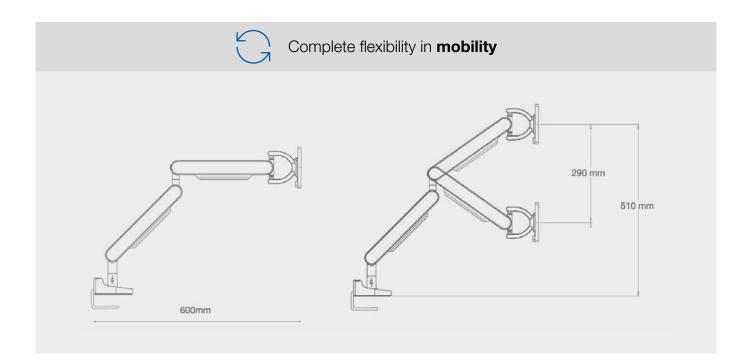

Functionally, its stability is impressive: Based on spring force technology, the arm easily supports even large monitors (3-11 kg, <34"). The 360° rotation with the smart 180° lock feature ensures individual and secure positioning. The ZG1 Monitor Arm is easy to mount using the handy mounting tool set behind the removable panels.

#### ZG1 Monitor Arm

.....

| #       |                                                                                                                                      | F |
|---------|--------------------------------------------------------------------------------------------------------------------------------------|---|
|         | <b>r Arm</b>   Dimensions (W x H): 600 x 510 mm   Monitor size 17"-34"   Load capacity up to 11 kg  <br>ncluded in scope of delivery |   |
| 945.001 | Monitor Arm black                                                                                                                    |   |
| 945.002 | Monitor Arm white                                                                                                                    |   |
| 945.003 | Monitor Arm glossy chrome                                                                                                            |   |