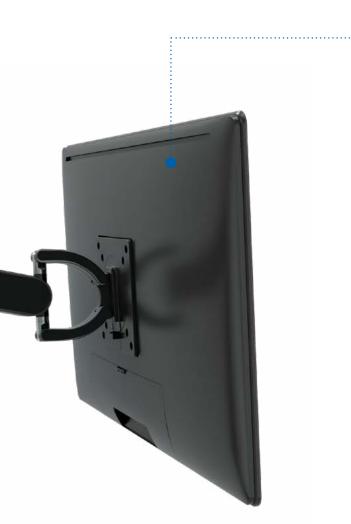

## **Overshoot protection:**

The 180° lock feature protects monitors against collisions with the rear wall.