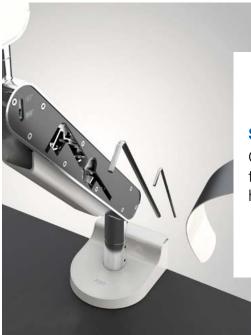

Functionally, its stability is impressive: Based on spring force technology, the arm easily supports even large monitors (3-11 kg, <34"). The 360° rotation with the smart 180° lock feature ensures individual and secure positioning. The ZG1 Monitor Arm is easy to mount using the handy mounting tool set behind the removable panels.

### Smart in approach:

Concealed under the magnetic panels, the right mounting tool is always to hand.