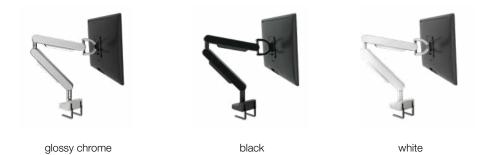

#### ZG1 Monitor Arm

.....

| #       |                                                                                                                                      | F |
|---------|--------------------------------------------------------------------------------------------------------------------------------------|---|
|         | <b>r Arm</b>   Dimensions (W x H): 600 x 510 mm   Monitor size 17"-34"   Load capacity up to 11 kg  <br>ncluded in scope of delivery |   |
| 945.001 | Monitor Arm black                                                                                                                    |   |
| 945.002 | Monitor Arm white                                                                                                                    |   |
| 945.003 | Monitor Arm glossy chrome                                                                                                            |   |